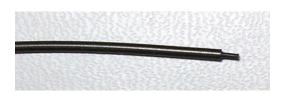

#### Option C8 - PVC - Polyvinyl Chloride

Small lightweight, very flexible, liquid tight, MRI compatible, not crush proof. Good for long lengths

Temperature Range +10 to 105°C