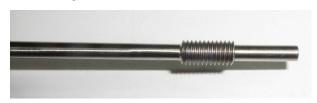

### Option C9 - Annealed Stainless Steel Tubing

Semi-rigid, liquid tight, crush proof. Good for high temperature, high pressure, high vibration environments.

Temperature Range to 800°C