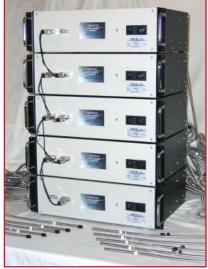

#### MEASUREMENTS OF GLASS SHAPE

Philtec has recently delivered a 50 channel measurement system using five 10DMS racks fitted with 50 RC171-C1ET1 sensors. The application is for the

measurement of the shape of automotive glass windows. Multiple racks are daisy-chained together for communication thru one serial port. Distance output on 50 channels can be read thru one serial port in less than 1 second.