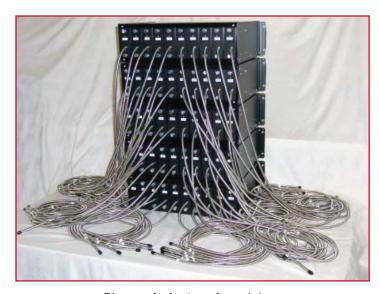

#### MEASUREMENTS OF GLASS SHAPE

Philtec has recently delivered a 50 channel measurement system using five 10DMS racks fitted with 50 RC171-C1ET1 sensors. The application is for the

measurement of the shape of automotive glass windows. Multiple racks are daisy-chained together for communication thru one serial port. Distance output on 50 channels can be read thru one serial port in less than 1 second.