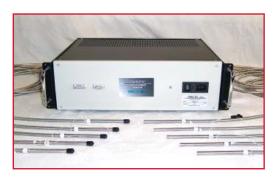

# New Multi-Channel Hardware for **DMS** Sensors

Philtec introduces a new multi-channel package for **DMS** sensors:

## the 10**DMS** 19" rack

for up to 10 sensor channels.

In the rack, our mini-DMS enclosure is configured as a plug-in cartridge for easy installation and removal. These cartridges can be removed from the rack and separately powered for individual use.

The system can be provided with less than 10 sensors and later upgraded to include more channels. 10 channels in one rack can be read thru one serial port in less than 0.2 seconds.