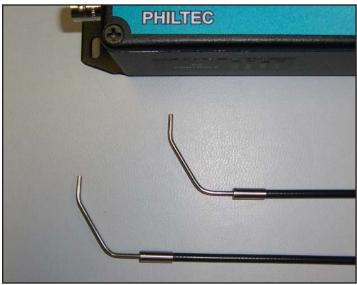

# **We Customize Sensor Tips**

A customer required a special right angle probe with the odd shape shown here in order to gain access to his measurement location while avoiding interference with a laser cutter.