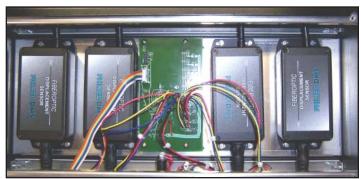

### **Modular Construction**

The system is modularly constructed using four mini-DMS sensors and is packaged in a 2U x 19" x 8" rack (424 mm x 200 mm x 89 mm).