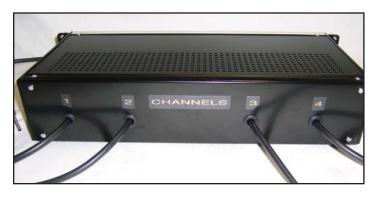

# 4 Channel DMS

In November Philtec supplied a 4-channel DMS system for the measurement of the position of glass during the manufacture of Flat Panel Displays. FPD's include liquid crystal displays (LCDs), plasma display panels (PDPs) and organic light emitting diodes (OLEDs).

#### The Sale

The customer purchased a 4-channel system, model 4DMS-RC171-E with 2.5 m long fiberoptic sensor cables.

model 4DMS-RC171-E