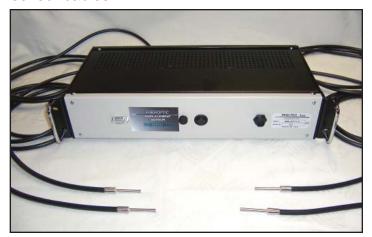

#### The Sale

The customer purchased a 4-channel system, model 4DMS-RC171-E with 2.5 m long fiberoptic sensor cables.

model 4DMS-RC171-E

### **Modular Construction**

The system is modularly constructed using four mini-DMS sensors and is packaged in a 2U x 19" x 8" rack (424 mm x 200 mm x 89 mm).