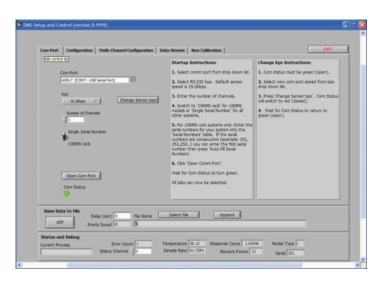

## ••• Video Tutorial Now Available •••

Our DMS control software continues to evolve. The most current version as of this date is 0.999f.

This version works with any single or dual channel or 10DMS rack.

A video tutorial has been made to help the user get up to speed using the software. A link to this movie can be found at <a href="https://www.Philtec.com/firm-ware.htm">www.Philtec.com/firm-ware.htm</a>

For those offices that have existing DMS demo sensors, <u>please update your firmware so that you can use this current software</u>. The process is simple. Connect your sensor to a PC that is internet ready.

At the above firmware address:

- install the DMS Firmware Update 2.615
- download the Operating Software 0.999f