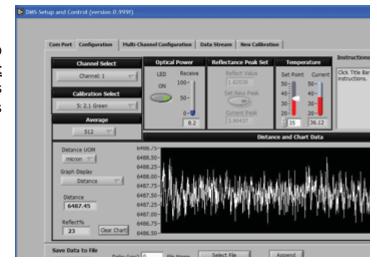

## ••• Video Tutorial Now Available •••

Our DMS control software continues to evolve. The most current version as of this date is 0.999f.

This version works with any single or dual channel or 10DMS rack.

### **TOOL FOR SALES AGENTS**

The DMS control software is a wonderful tool for sales agents. With this software in hand, all you need to make a customer demo is:

- 1. a Laptop PC
- 2. a DMS sensor
- 3. a target almost anything can be used