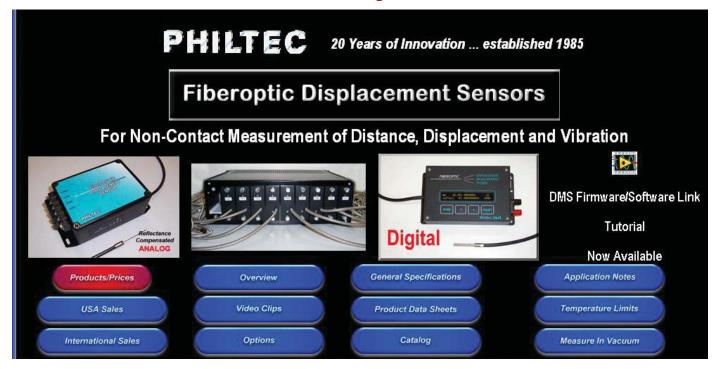

# **Home Page Links**

# **Operating Instruction Manuals**

Mouse click on the pictures to get links to operating instruction manuals:

Left Picture - links to Analog D & RC manuals

Center Picture - links to

- 10DMS manual
- 10DMS Dimensional Drawing

Right Picture - links to all DMS manuals:

- DMS-RC
- miniDMS-RC
- DMS-D
- miniDMS-D
- 10DMS

#### **DMS Firmware & Software**

Mouse click on the LabVIEW icon to link to the DMS firmware and software update page. This page also includes the video tutorial.

### **Red Button**

Provides complete product listing with U.S.A. and International List Prices

# **Blue Buttons**

These buttons link to information that is described in the button titles.

**PHILTEC** 

www.philtec.com