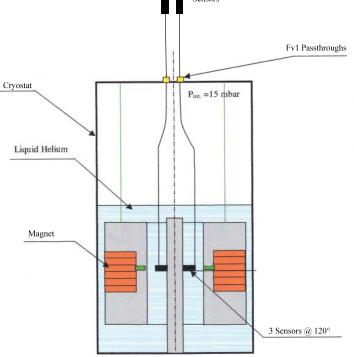

## Model RC170-B1C7C8EFv1PT2T3V

We have shipped three of these special sensors that are designed for operation at 12 Tesla in liquid helium. It is equipped with the following options:

Option B1 - Amplifier Bulkhead Connectors

Option C7 - Teflon Sheathing For Vacuum Side

Option C8 - PVC Sheathing On Air Side

Option E - 6 m Total FO Cable Length

Option Fv1 - Brass Vacuum Passthru with Brass Compression Fitting

Option P - Polynomial Curve Fits for Operation In Liquid Helium\*

Option T2T3 - M8 x 1 Threaded Brass Tips

Option V - 0 to 10 VDC Analog Output

<sup>\*</sup> Based upon the Index of Refraction of 1.026 for Liquid Helium

**PHILTEC** 

www.philtec.com