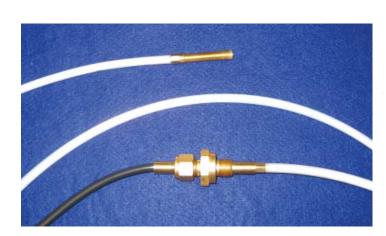

Option C7 - Teflon Sheathing For Vacuum Side

Option C8 - PVC Sheathing On Air Side

Option E - 6 m Total FO Cable Length

Option Fv1 - Brass Vacuum Passthru with Brass Compression Fitting

Option P - Polynomial Curve Fits for Operation In Liquid Helium\*

Option T2T3 - M8 x 1 Threaded Brass Tips

Option V - 0 to 10 VDC Analog Output

<sup>\*</sup> Based upon the Index of Refraction of 1.026 for Liquid Helium

**PHILTEC** 

www.philtec.com