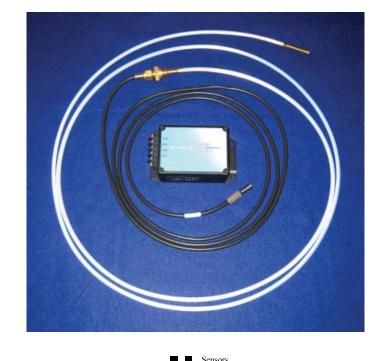

## Model RC170-B1C7C8EFv1PT2T3V

We have shipped three of these special sensors that are designed for operation at 12 Tesla in liquid helium. It is equipped with the following options:

Option B1 - Amplifier Bulkhead Connectors

Option C7 - Teflon Sheathing For Vacuum Side

Option C8 - PVC Sheathing On Air Side

Option E - 6 m Total FO Cable Length

Option Fv1 - Brass Vacuum Passthru with Brass Compression Fitting

Option P - Polynomial Curve Fits for Operation In Liquid Helium\*

Option T2T3 - M8 x 1 Threaded Brass Tips

Option V - 0 to 10 VDC Analog Output

<sup>\*</sup> Based upon the Index of Refraction of 1.026 for Liquid Helium

**PHILTEC** 

www.philtec.com