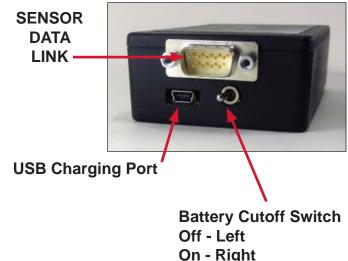

# **Power Requirements**

USB @ 500mA

# **Specifications**

Time To Charge: 4 Hours

Run Time: 10 Hours w/full charge

Standby Mode: 4 Weeks Max.

Run Time: 3 Hours After 4 weeks Standby

Bluetooth Pairing Code: 1234

Max. Data Rate = 900 Samples/Second

# NOTES:

- 1. To charge the battery, put switch to ON position and connect to a USB port.
- 2. System enters standby mode after 30 seconds when:
  - a) USB port is disconnected, and
  - b) DMS Control Software is closed
- 3. System awakes when DMS Control Opens