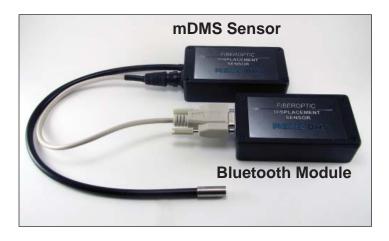

## BLUETOOTH ACCESSORY PACK BAP2.0

**INTRODUCING** an accessory pack that enables any Philtec mDMS Displacement Measurement System with RS-232 output to be run in **wired or wireless modes**. BAP2.0 includes:

- Bluetooth Battery/Radio Module
- USB Bluetooth Micro Adaptor
- 15 Ft. Mini to Standard USB Cable
- 1 Ft. Sensor Data Link Cable
- Operating Software

# **Bluetooth Battery Module**

www.philtec.com